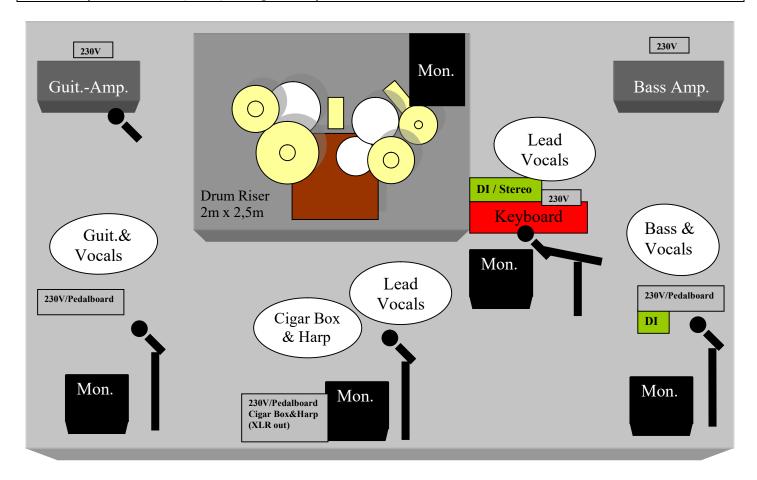

| Channel | Input                     | Microphone / DI                              |
|---------|---------------------------|----------------------------------------------|
| 1       | Kick                      | Audix D6 or AKG D112 or Beyerdynamic TG D71c |
| 2       | Snare                     | Shure SM57 or Shure Beta 56                  |
| 3       | Hi-Hat                    | Audio Technica AE5100 or KM184 or similar    |
| 4       | Mounted Tom               | Sennheiser e904 or e604                      |
| 5       | Floor Tom                 | Sennheiser e904 or e604                      |
| 6       | Overhead L                | Audio Technica AE5100 or KM184 or similar    |
| 7       | Overhead R                | Audio Technica AE5100 or KM184 or similar    |
| 8       | Bass (Amp/Line Out)       | DI Box                                       |
| 9       | E-Guitar (Amp)            | Shure SM57 or Sennheiser e906                |
| 10      | Keyboard L                | DI Box                                       |
| 11      | Keyboard R                | DI Box                                       |
| 12      | Cigar Box Guitar & Harp   | XLR                                          |
| 13      | Lead Vocals               | Shure Beta 58 (Keys)                         |
| 14      | Lead Vocals               | Shure Beta 58 (Front)                        |
| 15      | Backing Vocals            | Shure SM58 or similar                        |
| 16      | Backing Vocals            | Shure SM58 or similar                        |
|         |                           |                                              |
| AUX1    | Drum Wedge                | PRE Fader                                    |
| AUX2    | Bass Wedge                | PRE Fader                                    |
| AUX3    | Guitar Wedge              | PRE Fader                                    |
| AUX4    | Lead Vocals (Keys) Wedge  | PRE Fader                                    |
| AUX5    | Lead Vocals (Front) Wedge | PRE Fader                                    |